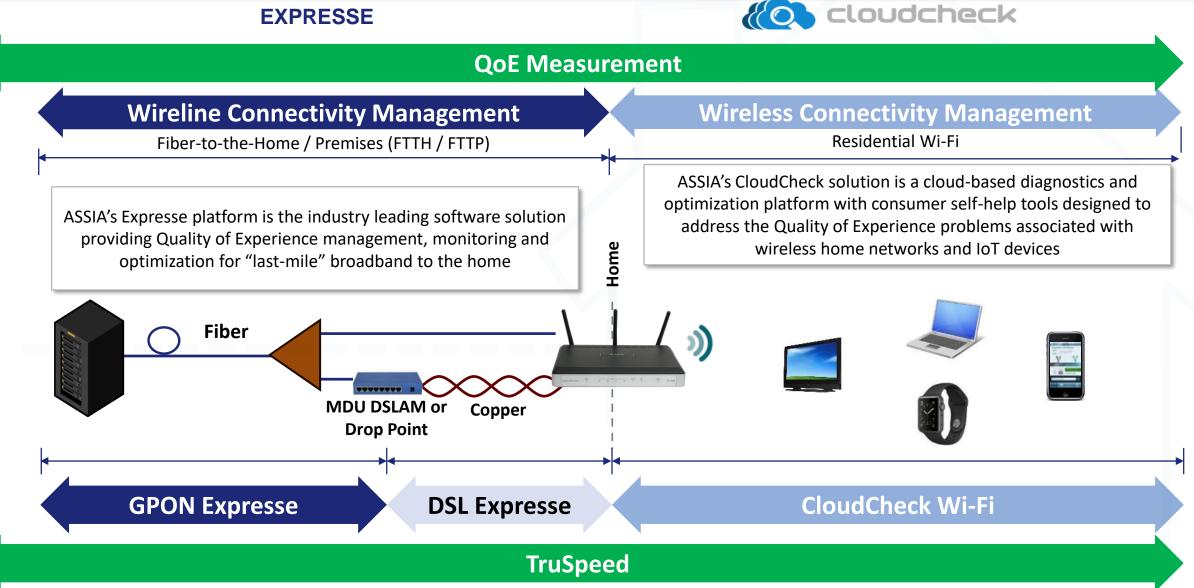

#### ASSIA® Software Solutions

#### **SOFTWARE SOLUTIONS**

Driving Subscriber Satisfaction Up & Churn Down while Reducing Costs for over 30 Service Providers around the world

Market Leading Cloud Based Management, Diagnostics & Optimization serving over 100 Million Homes

#### **Professional Services**

Training, Analysis, Best Practice, More

#### **IP & Technology Licensing**

Fixed Line Broadband, Wireless, Wi-Fi

#### ASSIA Product Portfolio – An End to End Journey to Monitor QoE