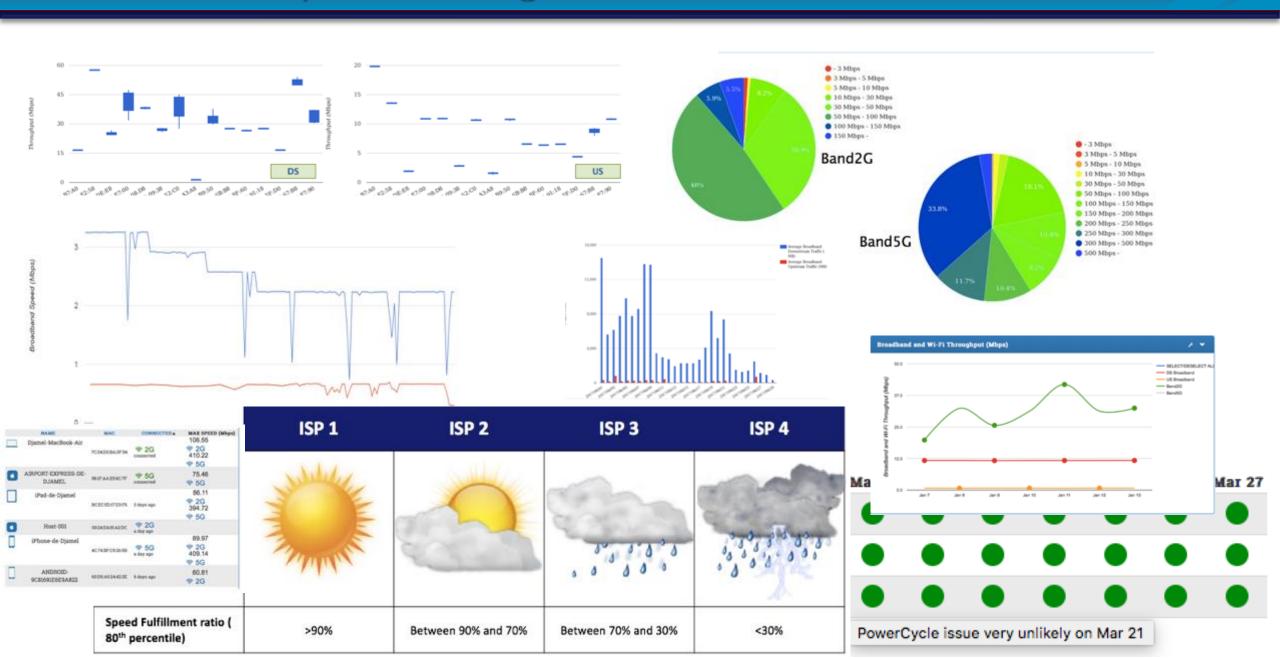

#### Powerful Analytics and Diagnostics

#### 3 metrics are keys:

- Throughput
- Latency
- Connectivity (availability of the throughput)

#### Speed is the Main Proxy for the QoE