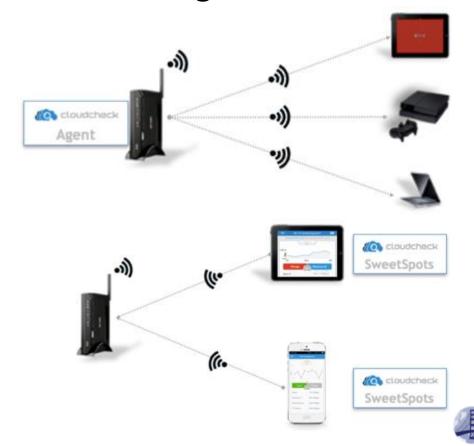

## A cost effective software only solution based on:

- Lightweight agent for automatic testing
- APP for end user interface
- ANDC for network collection (option)
- Cloud Servers for storage, analytics and API
- Speed Test nodes

#### TruSpeed: A Tool to Measure the QoE

## Visibility at 5 key segments of the network:

- In-Home Wi-Fi
- End to End
- Operator's network
- Access Synch