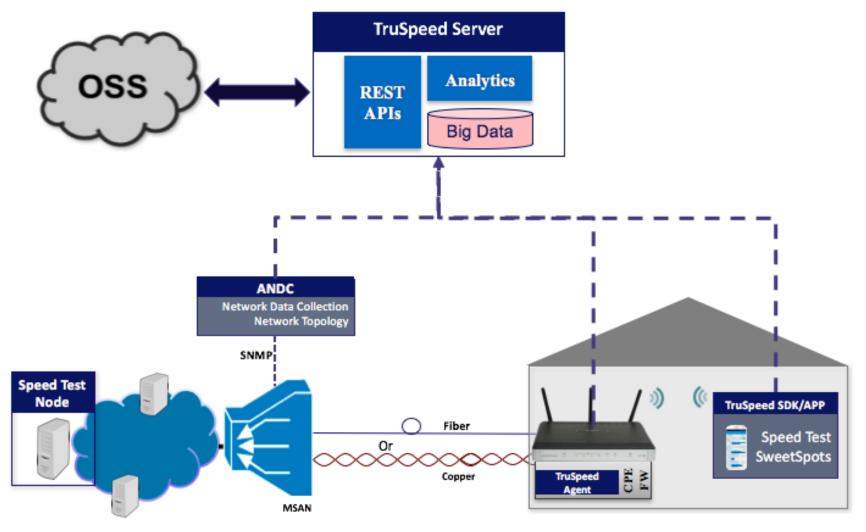

#### Introducing: CloudCheck® TruSpeed Architecture

## A cost effective software only solution based on:

- Lightweight agent for automatic testing
- APP for end user interface
- ANDC for network collection (option)
- Cloud Servers for storage, analytics and API
- Speed Test nodes

#### TruSpeed: A Tool to Measure the QoE

## Visibility at 5 key segments of the network:

- In-Home Wi-Fi
- End to End
- Operator's network
- Access Synch

#### TruSpeed Modular Architecture