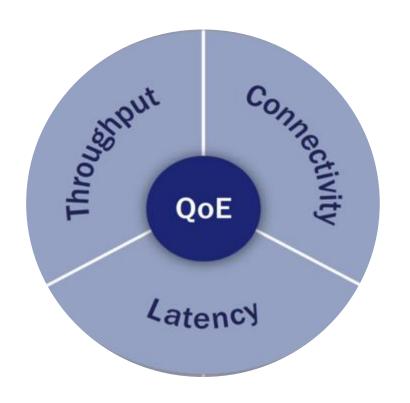

#### Speed is the Main Proxy for the QoE

#### 3 metrics are keys:

- Throughput
- Latency
- Connectivity (availability of the throughput)

#### They need to be measured:

- Automatically
- > On a regular basis (to account for busy periods)
- ➤ Without impacting the end user experience