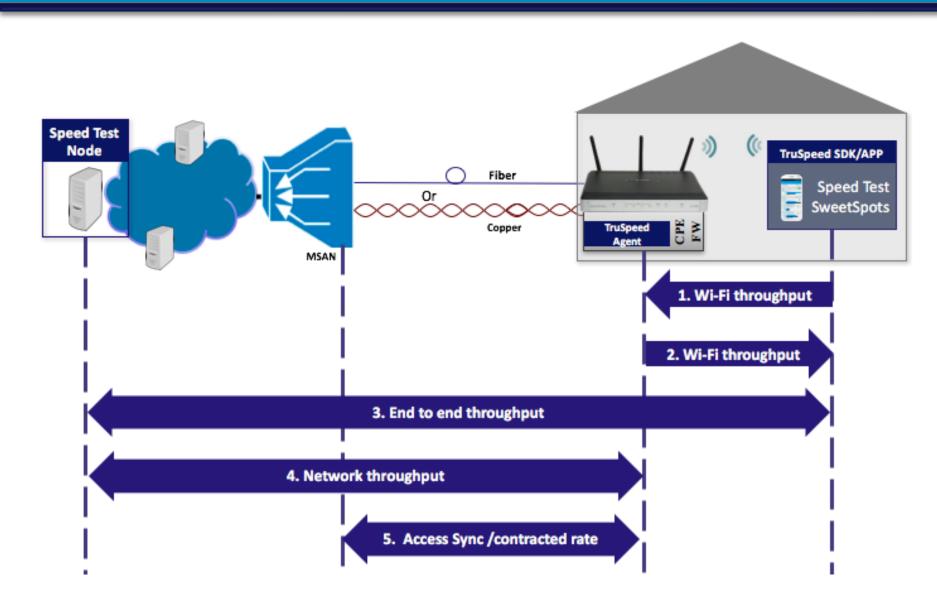

## Visibility at 5 key segments of the network:

- In-Home Wi-Fi
- End to End
- Operator's network
- Access Synch

#### **Comprehensive Measurements Across the Network**

|                                   | TruSpeed SDK/APP | TruSpeed Agent | ANDC | TruSpeed Test node |
|-----------------------------------|------------------|----------------|------|--------------------|
| Wi-Fi throughput(end user device) | X                |                |      |                    |
| 2. Wi-Fi throughput (agent)       |                  | X              |      |                    |
| 3. End to end throughput          | X                |                |      | X                  |
| 4. Network throughput             |                  | X              |      | X                  |
| 5. Access Sync/Contracted rate    |                  |                | X    |                    |